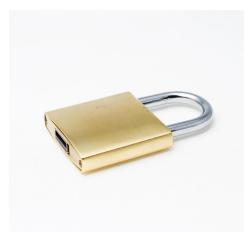

## USB Flash Drive Helsinki

Data Security Awareness

- Lock shaped usb flash drive
- USB can be pushed out of the lock
- Please note, USB cannot be locked, lock shape only

Product code: CM-1136

**Dimensions:** 65 x 36 x 8 mm.

**Color:** Gold, Metal

Packaging: CPE Bag, Metal Gift Box, White box

**Decoration:** Engravement, Pad Print

Dimensions: front: 30 x 30 mm. back: 30 x 30 mm.