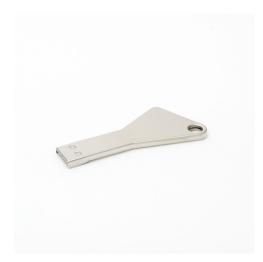

# **USB Flash Drive Yokohama**

Triangle shaped key

- Convenient, small and light weight storage device
- Cap less USB in key shape
- Great branding options: pad print and engravement

## **Dimensions:**

60 x 27 x 3 mm.