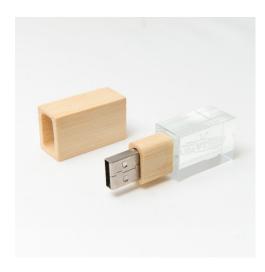

# **USB Flash Drive Bodrum**

Bamboo and glass

- Spectacular with an engraved logo in the glass
- Half Bamboo, half glass USB

#### Color:

Wood / Translucent