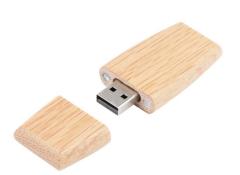

# **USB Flash Drive Espoo**

Wooden USB

- Light version is oak
- Darker version is rosewood
- Nice design of wooden model flash drive

#### Product code:

CM-1292

#### **Dimensions:**

70 x 30 x 70 mm.

#### Color:

Wood dark brown, Wood light