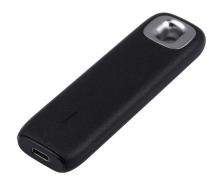

# Portable SSD Drive 3.2

SSD drive with high speed 3.2 port

New generation of data transfer, USB 3.2

|              |   | _ |   |   | - 4 | _ | _ |   | - 1 |
|--------------|---|---|---|---|-----|---|---|---|-----|
| $\mathbf{r}$ | r | n | ~ |   | ct  | ~ | ~ | ~ | 0   |
|              |   | u | u | ч | U.L | • | u | u | •   |

CM-1351

#### **Dimensions:**

102 x 30 x 12 mm.

## Color:

Black

## **Technical specs:**

- Hole in the SSD drive to attached your own lanyard
- Hole colour optional in silver, blue, gold brown
- Type C USB 3.2 Gen 2x1
- 1TB and higher: reading speed around 150Mb/s, write speed around 350Mb/s
- Material ABS body and PC hole