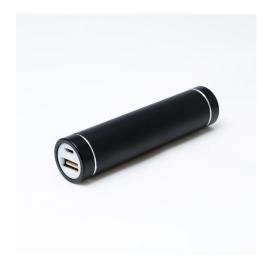

# Power Bank Cylinder

Charger with round metal casing

- Available in 2000mAh, 2200mAh, 2600mAh, 2600 mAh Samsung
- Small and easy to carry.
- Never run out of power.
- On request with torch available.

### Product code:

CM-6058

### **Dimensions:**

22 x 22 x 96 mm.

### Color:

Black, Blue, Red, Silver