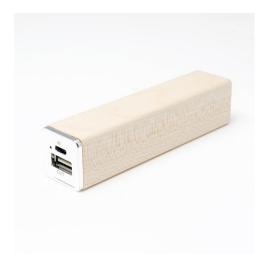

# Power Bank Wood Tube

Wooden Power Bank

- Available in 2000 mAh, 2200 mAh, 2600 mAh, 3000 mAh
- Light and dark wood version
- Never run out of power.
- Great printing area.

#### **Dimensions:**

100 x 23 x 23 mm.

#### Color:

Wood dark brown, Wood light