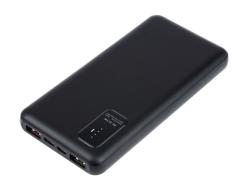

# Wireless Power Bank Neptune

Power Bank + Wireless Charger with 5V/3A Output

- 5V/3A Output
- 10.000 mAh
- Wireless Charging
- Indicates battery percentage left

## **Product code:**

CM-6160

## **Technical specs:**

- 10.000 mAh
- USB, Micro USB and Type-C port
- Input and Output: 5V3AWireless output: 5V3A
- Material: ABS Plastic
- Vivialeriai. ADS Flastic
- Indicates battery percentage left