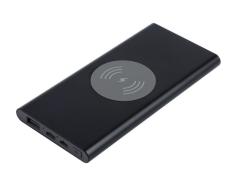

## Power Bank Wireless Charger Xive

Thin powerbank with wireless charging

- Charge with cable or by wireless charging
- Slim design for 8000 mAh battery

Product code: CM-6166

Dimensions: 153\*73\*11mm mm.

Color: Black, Blue, Red, Rose gold, Silver

Packaging: White box

**Decoration:** Engravement, Pad Print

**Dimensions:** Front top: 60 x 43 mm. Front bottom: 60 x 43 mm. Back: 60 x 142 mm.

## **Technical specs:**

- 8.000mAh capacity
- Wireless output :5V/1A 5W
- Micro USB input: 5V/2A
- USB output : 5V/2A
- Including power switch
- Material Aluminium + plastic