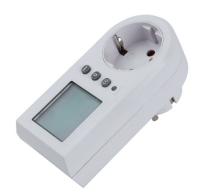

# Power Usage Meter

Reduce your energy usage and carbon emissions

- Track your emissions by plugging the device in before your appliances.
- Device tracks energy usage as well as carbon emission.
- Helps to motivate you saving energy

## **Technical specs:**

- Standard EU plug
- Measure range for electricity0.000~9999kWh
- Measure range for CO20.000~9999Kg

Input: 16A 250VOutput: 16A 230VMaterial: pvc + metal